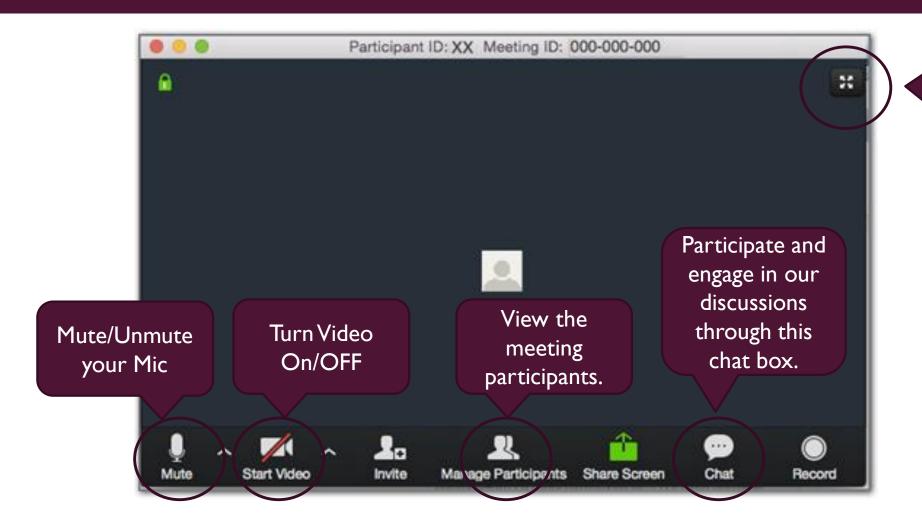

# BEFORE WE BEGIN...

LET'S TAKE A MOMENT TO REVIEW ZOOM'S IN-MEETING CONTROLS.

#### NEW TO ZOOM?

SCAREDON'T BE! NERVOWS ARE HERETOCHEUPS

#### **ZOOM CONTROL GUIDE**

Change video display or layout to:

- Speaker
- Thumbnail
- Gallery

# LET'S BEGIN!

YOU ARE READY TO NAVIGATE THROUGH THIS MEETING.