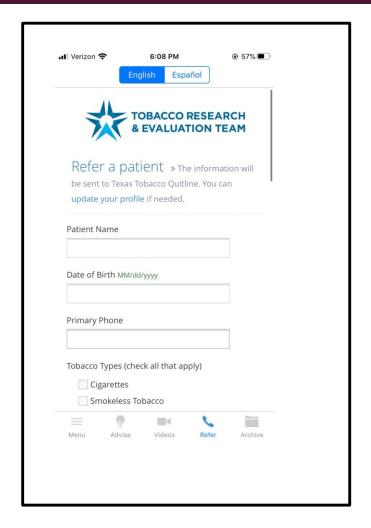

ching TV

Driving

Finishing a meal

Drinking coffee

Taking a work break



## **Social Triggers**

Going to a bar

Going to a social event

Seeing someone else smoke





# 2. STAY SMOKE FREE AFTER THE BABY IS BORN

#### STAYING SMOKE FREE AFTER HAVING BABY

#### Why do some mothers return to smoking?

- Quitting was temporary
- ☐ Thinking that smoking helps with stress
- ☐ Wanting to regain their pre-pregnancy self
- Returning to old social circles
- ☐ Having a partner who smokes



#### CONCLUSIONS AND CHW'S ROLE

☐ Why is this aspect of tobacco addiction a problem or a challenge?

☐ How will we see this in the future?

☐ What are some examples of actions for planning creative ways that CHW can step in to achieve sustainable change?

### CONCLUSIONS AND CHW'S ROLE



# TEXAS QUITLINE







### **QUESTIONS?**

## **Contact Information**



nchwtc.tamhsc.edu

Denise Martinez 979-436-9360 Paula Saldaña 956-459-1031 Dinorah Martinez 956-278-5710

**THANK YOU!** 

### CERTIFIED CEU'S





REMINDER: Remember to do your post-test on Friday.



Stay Tuned for Modules 3-5!



## LIVETRAININGS IN JUNE 2020

June/junio
Training/taller
2020

5 Part Series in English Serie de 5 partes en español CHWi Training: Tobacco Cessation (4.0 CEUs) Taller de Instructores de Promotores de Salud: Dejar de Fumar (4.0 CEUs)



| Sunday