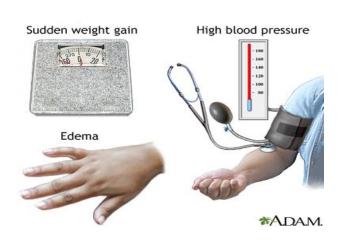

# Smoking can cause complications during your pregnancy, such as:

Placenta Previa

Preeclampsia

Preterm Birth