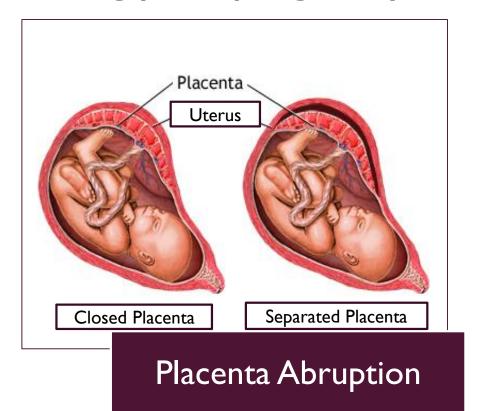

## Smoking can cause complications during your pregnancy, such as:

# Smoking can cause complications during your pregnancy, such as:

Placenta Previa

Preeclampsia

Preterm Birth