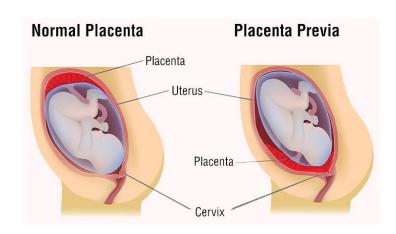

# Smoking can cause complications during your pregnancy, such as:

Placenta Previa

Preeclampsia

Preterm Birth